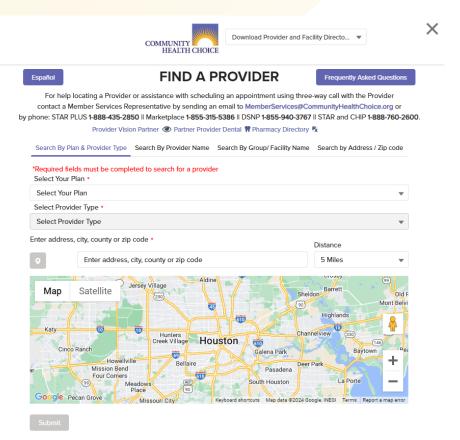

#### How do you know which providers are covered by our Select, Ultra Select and Premier Plans?

- On the <u>Community website</u>, click on the Find a Doctor menu along the top.
- From here, you will see the options for Select, Ultra Select and Premier Plan.
- Select a Provider Type and the type of Specialist you want to see.
- Enter address, city, county or zip code and distance.
- Click Submit to see which providers are in each plan.

#### How do you know which providers are covered by our Select, Ultra Select and Premier Plans?

- If you're enrolled in a Select plan, click on the Select plan (point to it on the screen). Click on Submit to get a list of participating providers around your area. You may also download our Provider Directory.
- If you're enrolled in an Ultra Select plan, click on the Ultra Select plan (point to it on the screen). Click on Submit to get a list of participating providers around your area. You may also download our Provider Directory.
- If you're enrolled in a Premier plan, click on Premier plan link (point to it on screen). Click on Submit to get a list of participating providers around your area. You may also download our Provider Directory.